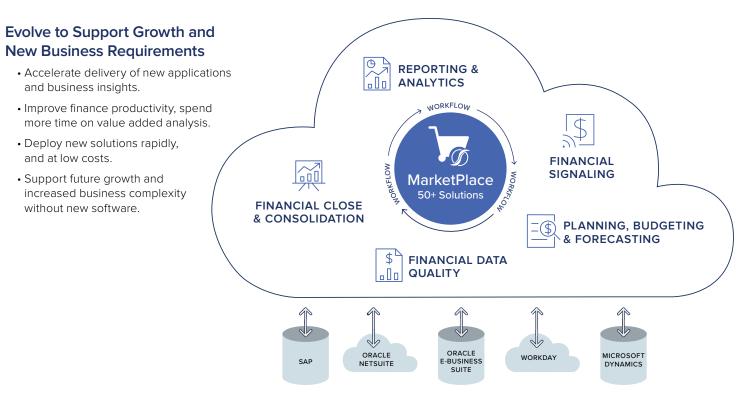

Lower Cost of Ownership: Eliminate multiple legacy applications with one product. Reduce risks, administration requirements, upgrade costs and integration points across systems.

- The OneStream MarketPlace<sup>™</sup> allows customers to extend OneStream's Intelligent Finance Platform to deliver more solutions, at a lower cost, without adding technical complexity.
- Retire multiple vendors, applications & solutions. Eliminate costs and reduce time spent managing multiple products
- Lightning-fast software installations and upgrades; typically 2-3 hours