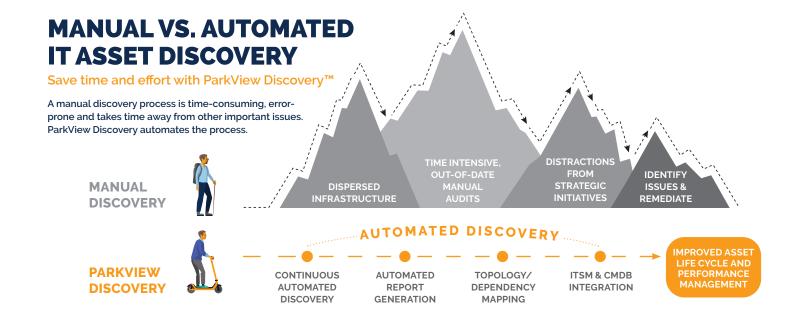

# UPTIME

**STARTS WITH DISCOVERY** 

The first step in effectively monitoring and maintaining your digital infrastructure is a holistic and accurate listing of your data centre assets. Introducing ParkView Discovery™ - a hosted service that automatically discovers all physical, virtual and cloud assets across your infrastructure.

#### **FEATURES**

- Automated IT Asset Discovery & Dependency Mapping
- Comprehensive coverage of servers (physical, virtual & cloud), desktops, peripherals, edge devices and more
- · 30 day, no-cost trial period
- · ITSM & CMDB integration
- Installs and configures in less than one hour
- Real-time, accurate CMDB maintenance

## **ADVANTAGES**

- Eliminate the need for manually collecting and documenting IT inventory
- Achieve real time visibility to acquired assets and assets in remote location
- Accelerate audit preparation and readiness
- Easily obtain serial number and product life cycle information
- Park Place supports the installation and execution of scanning and inventory reporting for you

## **VALUE DRIVERS**

- · Retire internal discovery tools
- · Reassign internal resources
- Improve software licensing management and compliance
- Identify and track assets deployed to remote workforce
- Accelerate cloud migration planning